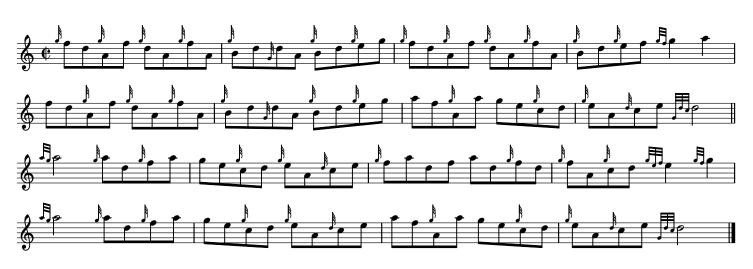

## $\underbrace{Medley \ Selection \ 2}_{Hornpipe}$

Note: Only the first two parts are played in the medley set.