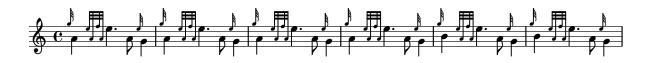

Trad. arr. MPD

The Famous Bridge An drochaid cliùteach Reel

Clan Campbell's Gathering - Var. II, Line 1

Replace the initial partial bar with a quarter B and the doubling with a dre, like in the piobaireachd fragment. The initial e doublings in the other parts are also replaced with dre. Note: Only the first two parts are played in the medley set.