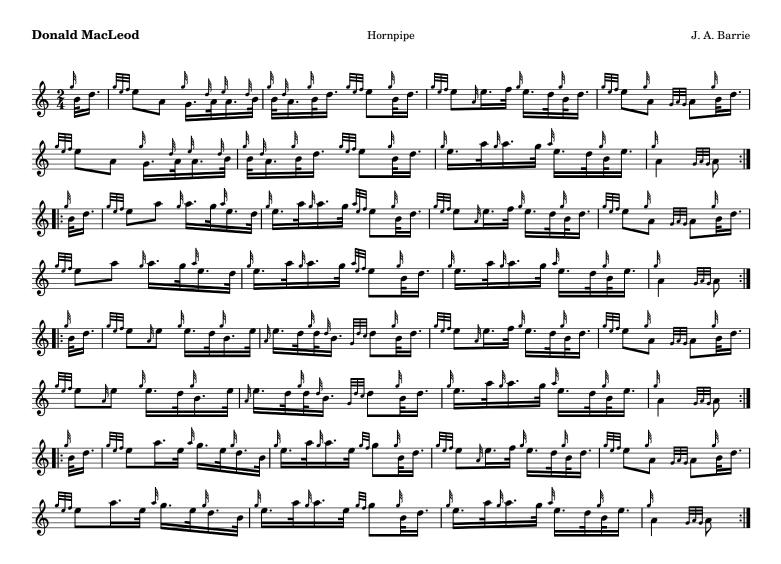

## $\underbrace{Medley \ Selection \ 2}_{Hornpipe}$

Note: Only the first two parts are played in the medley set.