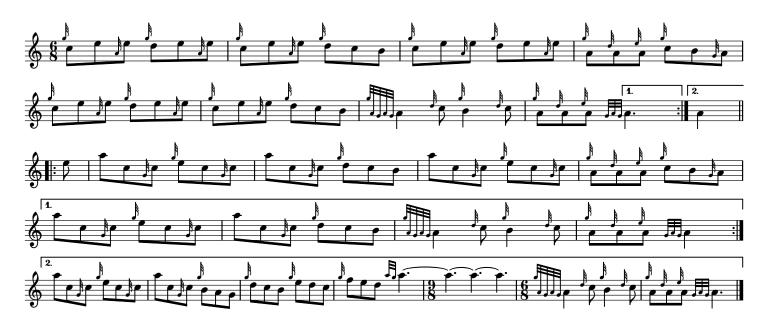

## $\underbrace{Medley \ Selection \ 2}_{Hornpipe}$

Note: Only the first two parts are played in the medley set.