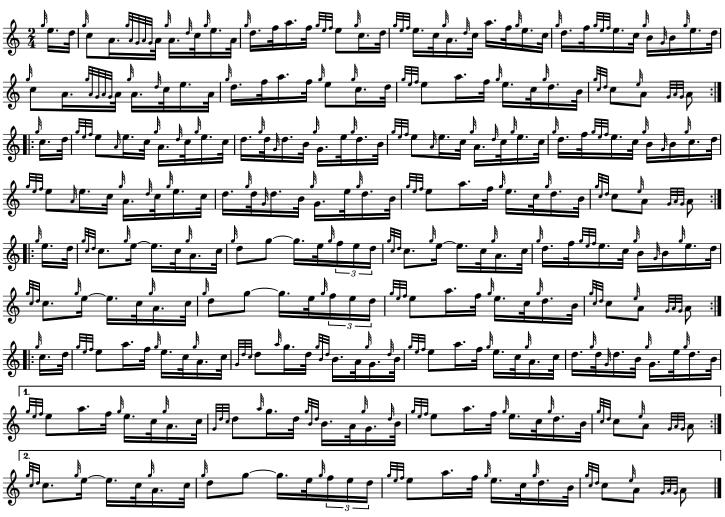

## **El Alamein**

Slow Air

P/M W. Denholm

**McPhedran's Strathspey** 

Strathspey

Trad. arr. MPD

3

Wretched Man Och is duine truag mi Reel

Trad. arr. MPD

The Famous Bridge An drochaid cliùteach Reel

Clan Campbell's Gathering - Var. II, Line 1

Replace the initial partial bar with a quarter B and the doubling with a dre, like in the piobaireachd fragment. The initial e doublings in the other parts are also replaced with dre. Note: Only the first two parts are played in the medley set.