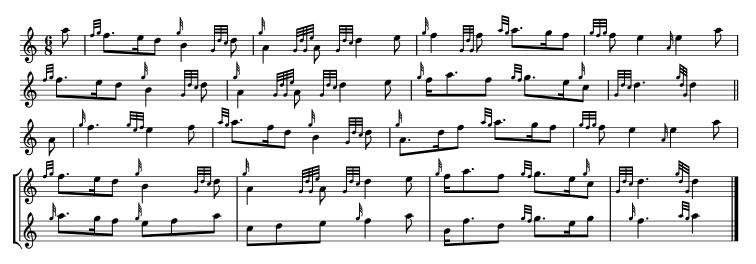

## $\underbrace{Medley \ Selection \ 2}_{Hornpipe}$

Note: Only the first two parts are played in the medley set.