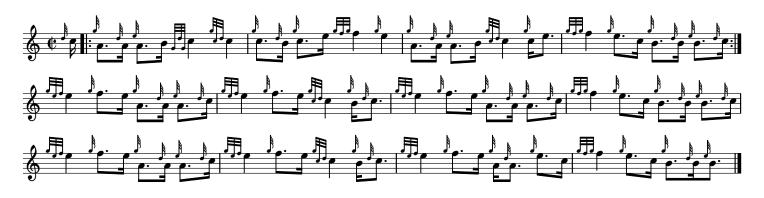

Trad. arr. MPD

The Famous Bridge An drochaid cliùteach Reel

Clan Campbell's Gathering - Var. II, Line 1

Replace the initial partial bar with a quarter B and the doubling with a dre, like in the piobaireachd fragment. The initial e doublings in the other parts are also replaced with dre. Note: Only the first two parts are played in the medley set.